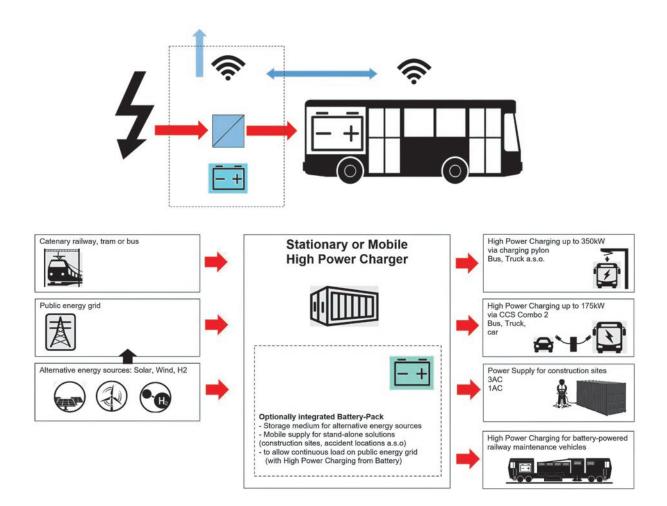

#### High power charging - ecosystem

The High-Power Charging ecosystem includes a large number of applications. Different energy supply options, from catenary fed installations to local energy grid or alternative energy source supplied installations are possible. The charging infrastructure may be housed in a stationary or mobile outdoor container or in an indoor cabinet depending on power and application requirements. The infractructure can contain batteries to buffer energy or to allow a balanced load pattern to the supply grid. For depot installations indoor cabinets or ceiling mounted equipment is available to supply energy from catenary to bus battery for overnight charging.